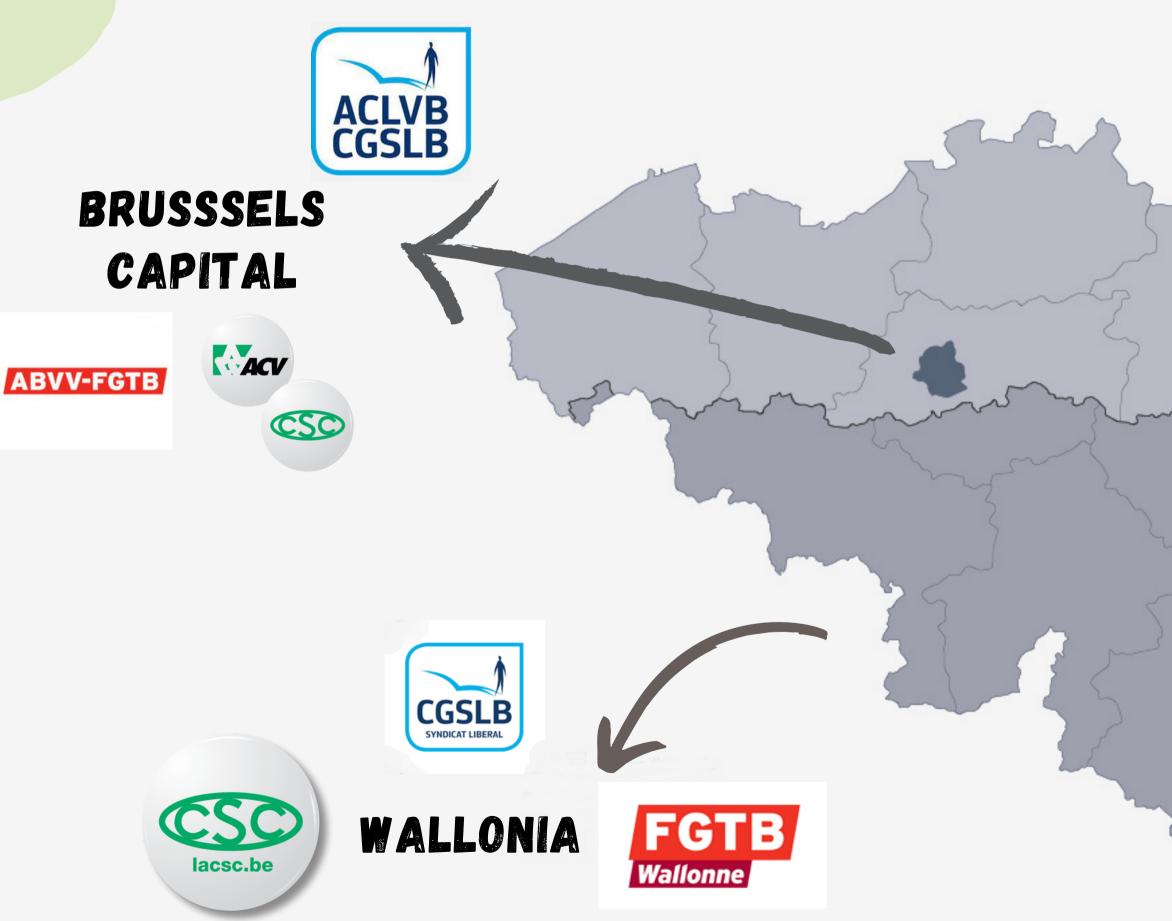

## Political structure of Belgium

**2** Belgian Trade Unions

## **SPECIFIC FEATURE OF BELGIUM**

# REGIONS **SUBSIDIES**

## **BRUSSELS TRADE UNIONS**